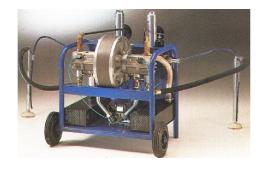

## **BELLOWS PUMP**

Bellows pumps, pneumatic function, completely pumping part in stainless steel, newly developed pneumatic motor, reduced air consumption. Ideal for solvent-based polyester abrasive products. Various flow rates and different compression ratios.

| CHARACTERISTICS    |                        |
|--------------------|------------------------|
| RATIOS             | From 4:1 to 50:1       |
| FLOW lit/min.      | From 9 to 24           |
| VOLUME FOR STROKE  | From 25 cc to 150 cc   |
| MAX. PRESSURE FLOW | From 24 bar to 250 bar |

New pneumatic motors Reliable pumping parts

Wide range of flow rates(Lt/min.)

Airless and
Air-mix
version