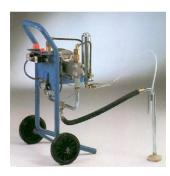

## **BELLOWS PUMP**

Bellows pumps, pneumatic function, completely pumping part in stainless steel, newly developed pneumatic motor, reduced air consumption. Ideal for solvent-based polyester abrasive products. Various flow rates and different compression ratios.

| CHARACTERISTICS    |                        |
|--------------------|------------------------|
| RATIOS             | From 4:1 to 50:1       |
| FLOW lit/min.      | From 9 to 24           |
| VOLUME FOR STROKE  | From 25 cc to 150 cc   |
| MAX. PRESSURE FLOW | From 24 bar to 250 bar |

New pneumatic motors Reliable pumping parts

Wide range of flow rates(Lt/min.)

Airless and
Air-mix
version